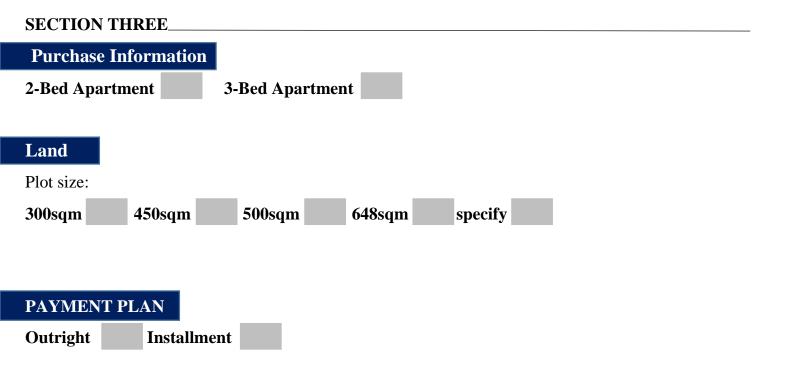

#### What is the Standard plot Size at Dove Nest Estate?

300Sqm & 500Sqm respectively. (You can buy per SQM)

# Can I pay a deposit and pay the balance anytime within the duration of payment tenure?

Yes, there is an installment payment plan. Payments are to be made every month without default within the agreed stipulated months.